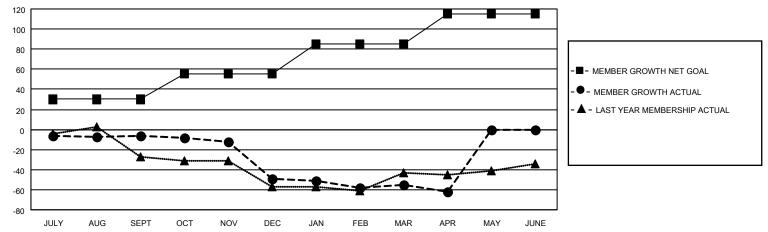

## GOALS AND ACTUAL MEMBERS CUMULATIVE

| DROPPED CLUBS: 1 |     | 43 CLUBS OF 56 ADDED 1 OR<br>MORE NEW MEMBERS | GENDER DISTRIBUTION                 |                |  |
|------------------|-----|-----------------------------------------------|-------------------------------------|----------------|--|
|                  |     | NORE NEW WEINBERS                             | MALE                                | 1,327 (58.79%) |  |
|                  |     |                                               | FEMALE                              | 930 (41.21%)   |  |
| DROPPED MEMBERS  |     |                                               | NON BINARY                          | 0 (0.00%)      |  |
| DECEASED         | 29  |                                               | PREFER NOT TO ANSWER                | 0 (0.00%)      |  |
| CLUB CANCELLED   | 9   | CLICK HERE FOR CUMULATIVE                     | TOTAL FAMILY UNIT MEMBERS           | 419            |  |
| OTHER            | 230 | MEMBERSHIP DATA                               | TO THE TANKET ON THE MELMBERG       |                |  |
| TOTAL            | 268 |                                               | FAMILY MEMBERS PAYING HALF DUES 213 |                |  |
|                  |     |                                               |                                     |                |  |