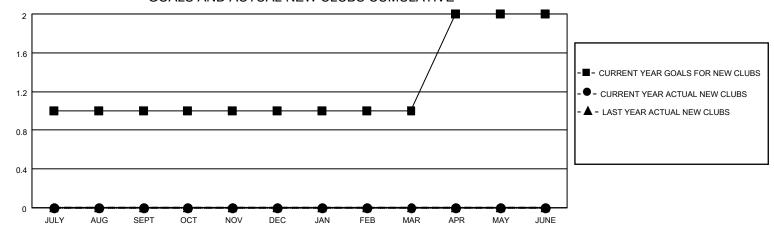

## MONTHLY MEMBERSHIP PROGRESS REPORT

LOCATION TEXAS District 2 S5 Results as of: 4/30/2023

| Clubs RESULTS FOR 2022-2023 |   |   |   | Members RESULTS FOR 2022-2023 |    |    |     |
|-----------------------------|---|---|---|-------------------------------|----|----|-----|
|                             |   |   |   |                               |    |    |     |
| JULY/AUG/SEPT               | 1 | 0 | 0 | JULY/AUG/SEPT                 | 30 | 89 | 81  |
| OCT/NOV/DEC                 | 0 | 0 | 1 | OCT/NOV/DEC                   | 25 | 68 | 104 |
| JAN/FEB/MAR                 | 0 | 0 | 0 | JAN/FEB/MAR                   | 30 | 67 | 63  |
| APR/MAY/JUNE                | 1 | 0 | 0 | APR/MAY/JUNE                  | 30 | 14 | 20  |

## GOALS AND ACTUAL NEW CLUBS CUMULATIVE



## GOALS AND ACTUAL MEMBERS CUMULATIVE



| DROPPED CLUBS: 1 |     | 43 CLUBS OF 56 ADDED 1 OR<br>MORE NEW MEMBERS | GENDER DISTRIBUTION                 |                |  |
|------------------|-----|-----------------------------------------------|-------------------------------------|----------------|--|
|                  |     | NORE NEW WEINBERS                             | MALE                                | 1,327 (58.79%) |  |
|                  |     |                                               | FEMALE                              | 930 (41.21%)   |  |
| DROPPED MEMBERS  |     |                                               | NON BINARY                          | 0 (0.00%)      |  |
| DECEASED         | 29  |                                               | PREFER NOT TO AN